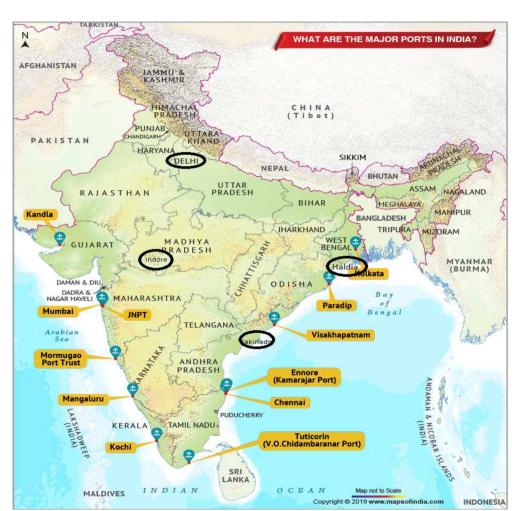

#### **AGRITRADE INDIA - OFFICES AND LABORATORIES**

- Having Presence across all the key port locations
- Good strength of the technical team
- Rich experience in handling all key Agri commodities
- Well experienced field staff
- Regular updates with supporting documents and photographs
- Issuing of the e-certificates
- ISO-17025 Accredited Agri Testing Laboratory in Mumbai, Indore and Kandla
- FOSFA Accredited Agri Testing Laboratory in Kandla